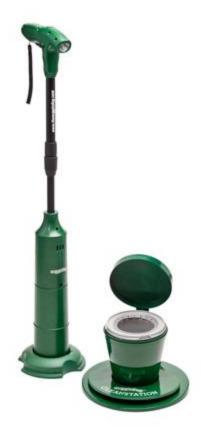

## **Motorized Pooper Scooper**

December 16, 2013 - Hot Products

Motorized Pooper Scooper is portable, self-cleaning and easy to use. With a motor-driven auger, the Auggiedog device turns one direction to pick up and hold the waste and another direction to discard waste into a trash receptacle. A telescoping handle allows a user to adjust the height, while a snap-on cap at the bottom ensures the waste is locked in until the user releases it. The unit comes with the Auggiedog, a power charger and a foot-operated cleaning station that serves as an odor-free docking place for the device when not in use.